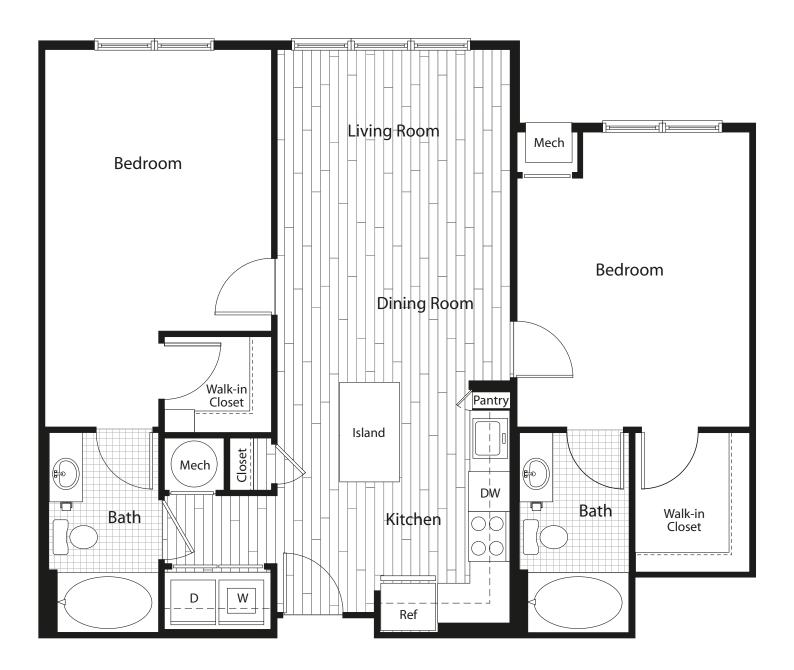

## 2 Bedrooms | 2 Bathrooms

SQUARE FEET |

RENT |

APARTMENT |

Balconies available on this floor plan. See leasing consultant for details.

## C1

## RhodelslandRow.com

2300 Washington Place, NE | Washington, DC 20018 | T 202.595.3679 | F 202.747.7105 | E RhodelslandRow@bozzuto.com

Elevations and floor plans are artist's renderings and accuracy cannot be guaranteed. Features are subject to change without notice or obligation. Features may also be altered to keep pace with ongoing design improvement program. These images are for illustrative purposes only and are not part of a legal contract. See leasing consultant for specific details.