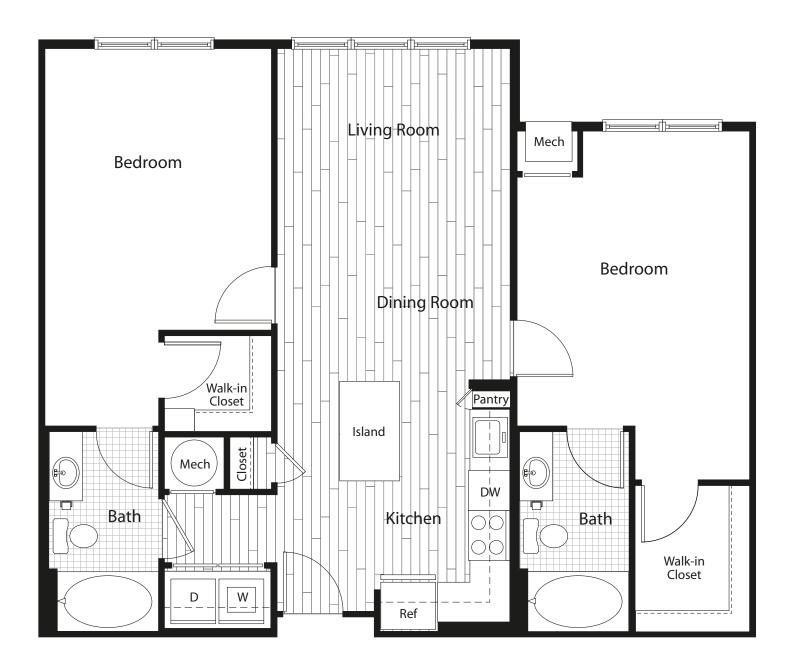

## 2 Bedrooms | 2 Bathrooms

SQUARE FEET |

RENT |

APARTMENT |

Balconies available on this floor plan. See leasing consultant for details.

## C1

## RhodelslandRow.com

2300 Washington Place, NE | Washington, DC 20018 | T 202.595.3679 | F 202.747.7105 | E RhodelslandRow@bozzuto.com

Elevations and floor plans are artist's renderings and accuracy cannot be guaranteed. Features are subject to change without notice or obligation. Features may also be altered to keep pace with ongoing design improvement program. These images are for illustrative purposes only and are not part of a legal contract. See leasing consultant for specific details.